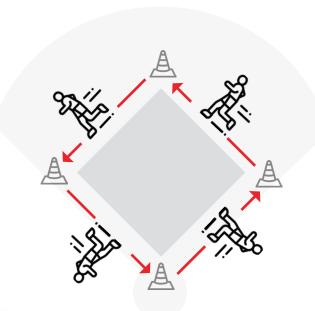

#### **Designated Bases**

(You can use cones, a chair, or any large, stationary object that will not move. You can measure the distance in an open space, or even one leg of the distance and run that 4 times)

### RULES

- Set up bases in the shape of a square with 65 feet in between each base
- The athlete will run to each base in order; they must touch each base
- The clock will start once they step off base 4 and will stop once they touch base 4 again
- Record time and add to your scorecard