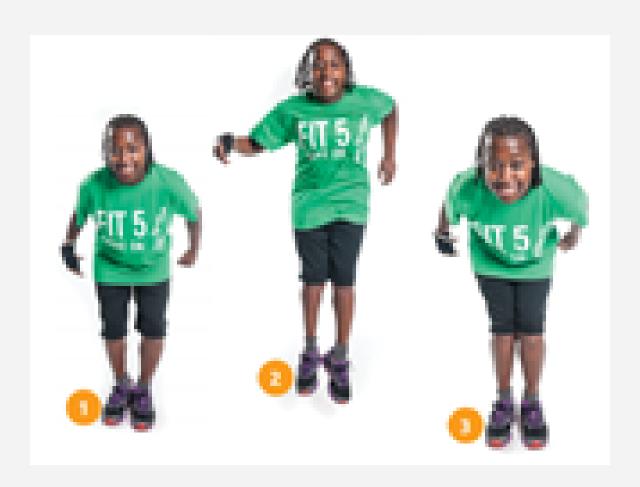

## FITNESS Workout every day!

Do 3 sets of each of the following 4 exercises.

(60 seconds)