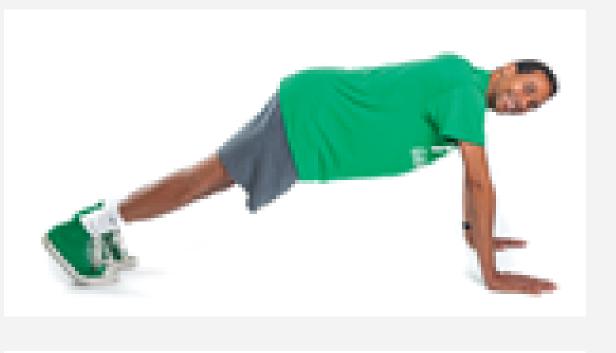

## FITNESS Workout every day!

Do 3 sets of each of the following 4 exercises.

(60 seconds)