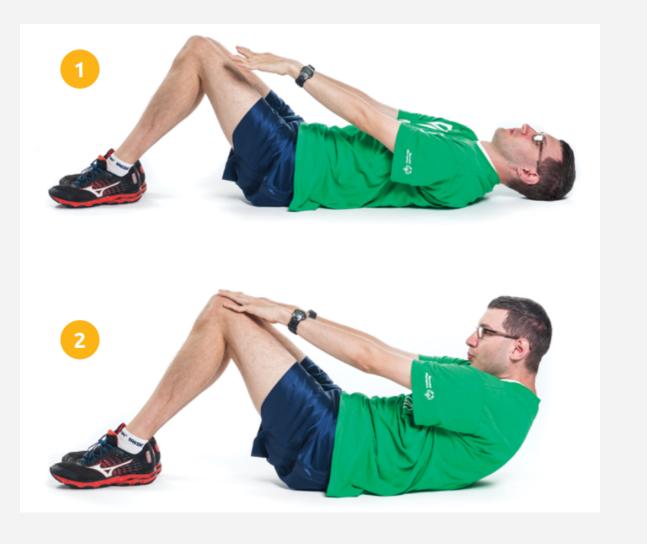

## FITNESS Workout every day!

Do 3 sets of each of the following 4 exercises.

(60 seconds)