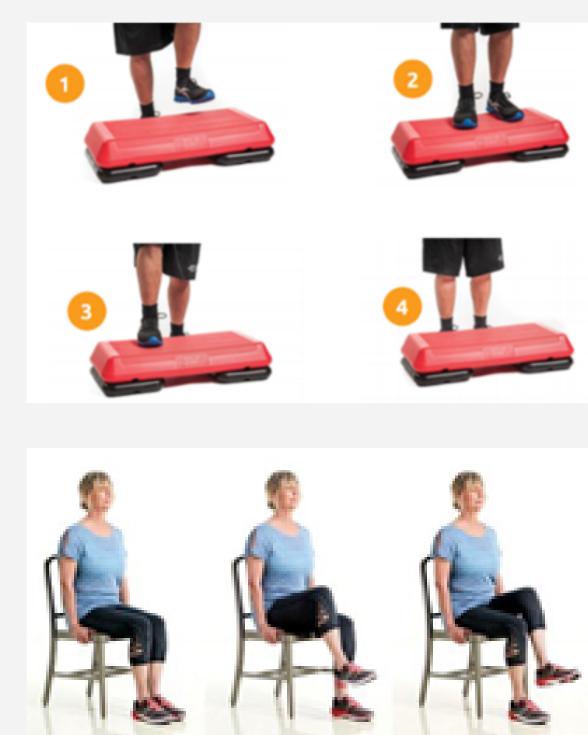

## FITNESS Workout every day!

Do 3 sets of each of the following 4 exercises.

(60 seconds)