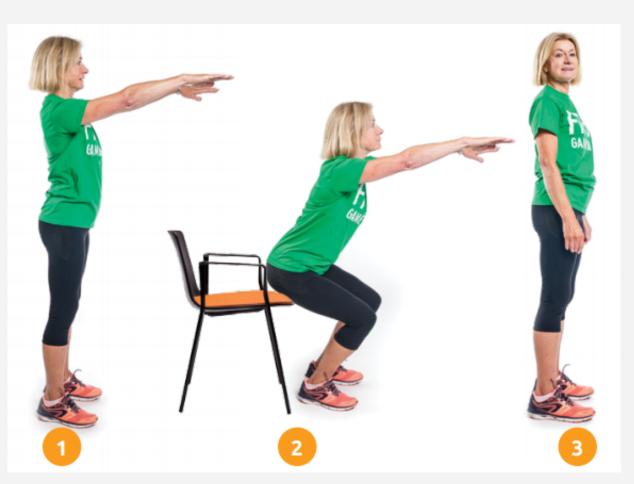

## FITNESS Workout every day!

Do 3 sets of each of the following 4 exercises.

(3 minutes)