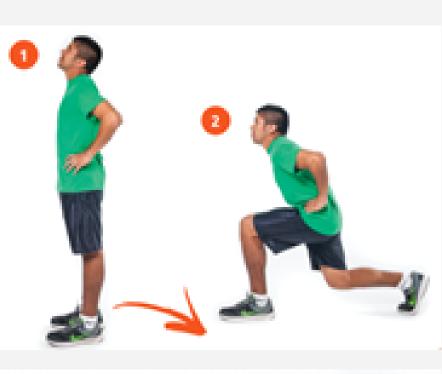

## FITNESS Workout every day!

Do 3 sets of each of the following 4 exercises.

(3 minutes)