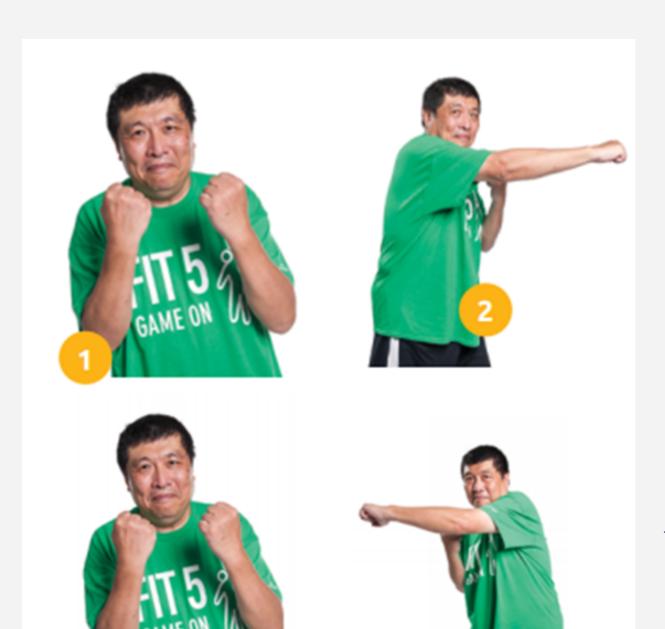

## FITNESS Workout every day!

Do 3 sets of each of the following 4 exercises.

(3 minutes)