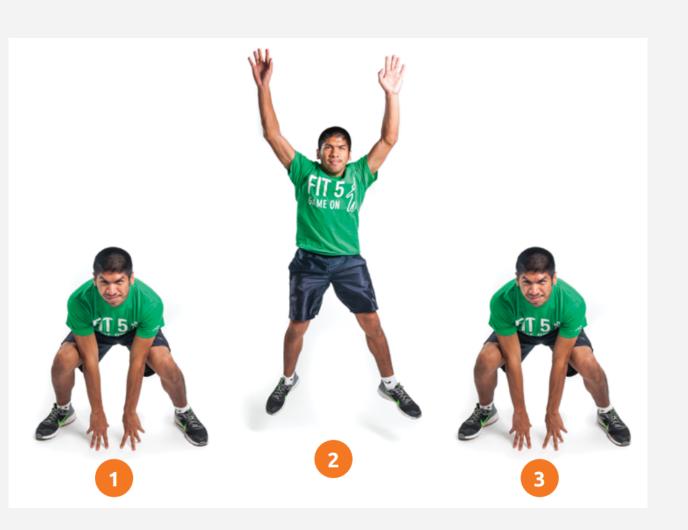

## FITNESS Workout every day!

Do 3 sets of each of the following 4 exercises.

(3 minutes)